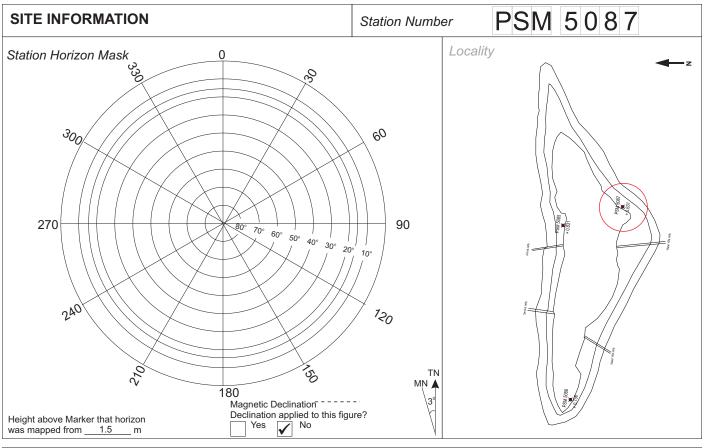

# MINISTRY OF HOUSING AND ENVIRONMENT

Ameenee Magu, Maafannu, Male', 20392, Maldives. Office (PABX): +(960) 3004300, Fax: +(960) 3004301

Email: survey@mhe.gov.mv Web: www.mhe.gov.mv

| CONTROL POINT DETAILS  | Station Number PSM - 5087 |
|------------------------|---------------------------|
| Coordinate Information |                           |
| Geodetic               | Grid                      |
| WGS 84                 | UTM Zone 43               |
|                        | E: 330195.978             |
|                        | N: 433171.994             |
|                        | Orth Height: +1.353       |

Date: 29 Sep 2012 Cocoa Island / Maakunfushi

### Monument description & method of survey:

- Monument Type A with reference to rural area used as mentioned in the guide line.
- Control stations were fixed using primary closed loop traverse around the island.
- This is a reference station.

#### General site condition & access:

Station was fixed in open areas with minimum amount of vegetation and obstacles.

Owner: Cocoa Island By COMO (MAKUNUFUSHI), KAAFU ATOLL