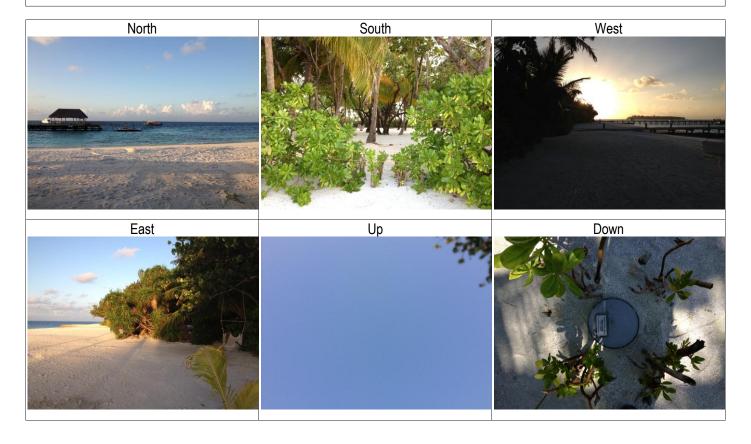

### Monument description & method of survey:

- Monument Type A with reference to rural area used as mentioned in the guide line.
- Control stations were fixed using primary closed loop traverse around the island.
- This station was fixed by GPS.

#### General site condition & access:

Station was fixed in open areas with minimum amount of vegetation and obstacles.

Owner: Cocoa Island By COMO (MAKUNUFUSHI), KAAFU ATOLL