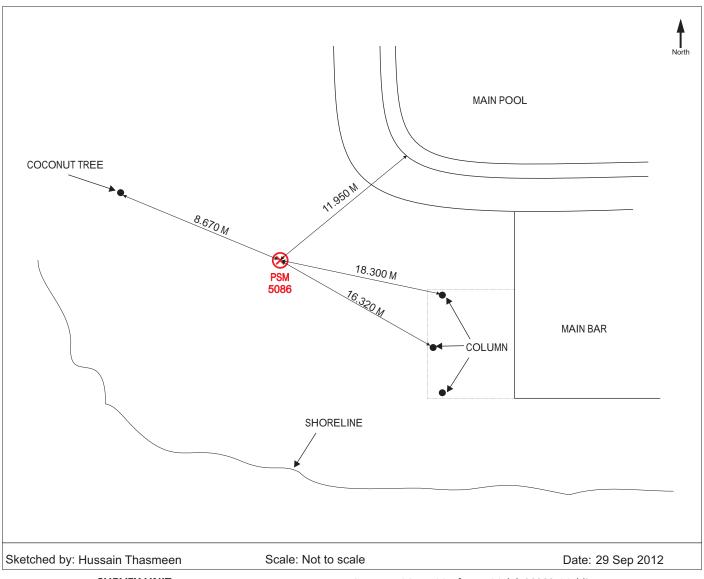

### MINISTRY OF HOUSING AND ENVIRONMENT

Ameenee Magu, Maafannu, Male', 20392, Maldives. Office (PABX): +(960) 3004300, Fax: +(960) 3004301

Email: survey@mhe.gov.mv Web: www.mhe.gov.mv

| CONTROL POINT DETAILS  | Station Number PSM - 5086 |
|------------------------|---------------------------|
| Coordinate Information |                           |
| Geodetic               | Grid                      |
| WGS 84                 | UTM Zone 43               |
|                        | E: 329934.081             |
|                        | N: 433211.981             |
|                        | Orth Height: +1.133       |

Date: 29 Sep 2012 Cocoa Island / Maakunfushi

### Monument description & method of survey:

- Monument Type A with reference to rural area used as mentioned in the guide line.
- Control stations were fixed using primary closed loop traverse around the island.
- This is a reference station.

#### General site condition & access:

Station was fixed in open areas with minimum amount of vegetation and obstacles.

Owner: Cocoa Island By COMO (MAKUNUFUSHI), KAAFU ATOLL