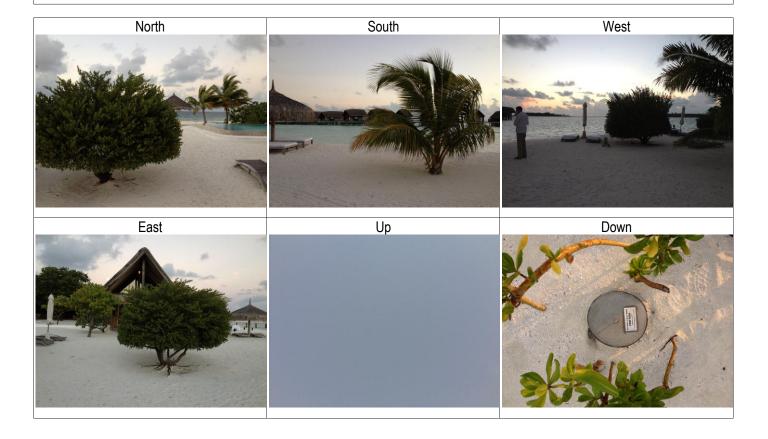

### Monument description & method of survey:

- Monument Type A with reference to rural area used as mentioned in the guide line.
- Control stations were fixed using primary closed loop traverse around the island.
- This is a reference station.

#### General site condition & access:

Station was fixed in open areas with minimum amount of vegetation and obstacles.

Owner: Cocoa Island By COMO (MAKUNUFUSHI), KAAFU ATOLL