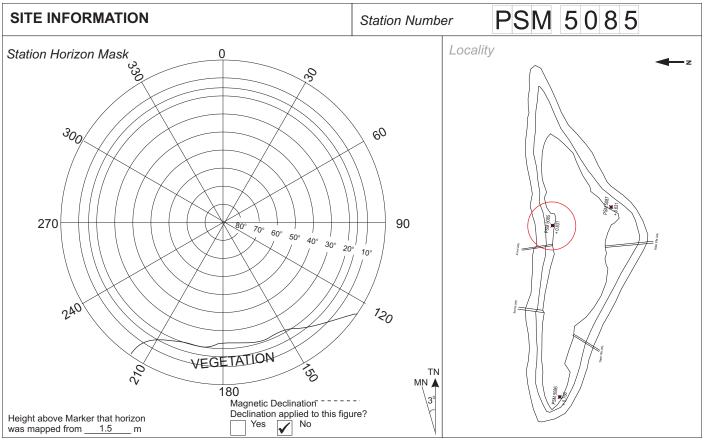

# MINISTRY OF HOUSING AND ENVIRONMENT

Ameenee Magu, Maafannu, Male', 20392, Maldives. Office (PABX): +(960) 3004300, Fax: +(960) 3004301

Email: survey@mhe.gov.mv Web: www.mhe.gov.mv

| CONTROL POINT DETAILS  | Station Number PSM - 5085 |
|------------------------|---------------------------|
| Coordinate Information |                           |
| Geodetic               | Grid                      |
| WGS 84                 | UTM Zone 43               |
| Lat: 3° 55' 5.734"     | E: 330162.414             |
| Long: 73° 28' 13.2312" | N: 433247.779             |
| Ellp Height: -93.63    | Orth Height: +1.178       |

### Monument description & method of survey:

- Monument Type A with reference to rural area used as mentioned in the guide line.
- Control stations were fixed using primary closed loop traverse around the island.
- This station was fixed by GPS.

#### General site condition & access:

Station was fixed in open areas with minimum amount of vegetation and obstacles.

Owner: Cocoa Island By COMO (MAKUNUFUSHI), KAAFU ATOLL