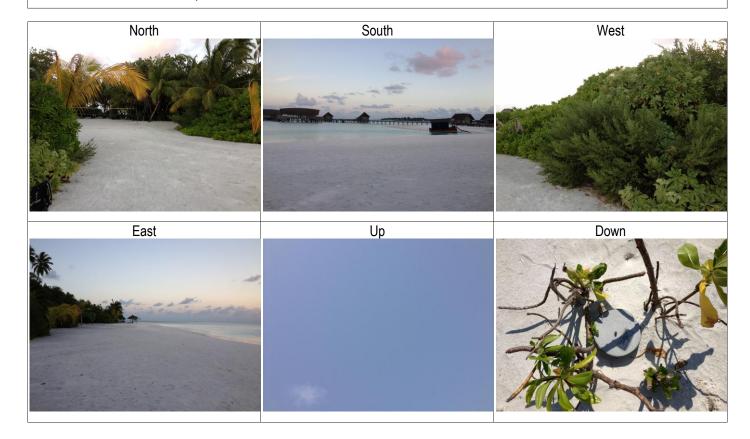

### MINISTRY OF HOUSING AND ENVIRONMENT

Ameenee Magu, Maafannu, Male', 20392, Maldives. Office (PABX): +(960) 3004300, Fax: +(960) 3004301

Email: survey@mhe.gov.mv Web: www.mhe.gov.mv

| CONTROL POINT DETAILS  | Station Number PSM - 5086 |
|------------------------|---------------------------|
| Coordinate Information |                           |
| Geodetic               | Grid                      |
| WGS 84                 | UTM Zone 43               |
|                        | E: 329934.081             |
|                        | N: 433211.981             |
|                        | Orth Height: +1.133       |

Date: 29 Sep 2012 Cocoa Island / Maakunfushi

### Monument description & method of survey:

- Monument Type A with reference to rural area used as mentioned in the guide line.
- Control stations were fixed using primary closed loop traverse around the island.
- This is a reference station.

#### General site condition & access:

Station was fixed in open areas with minimum amount of vegetation and obstacles.

Owner: Cocoa Island By COMO (MAKUNUFUSHI), KAAFU ATOLL