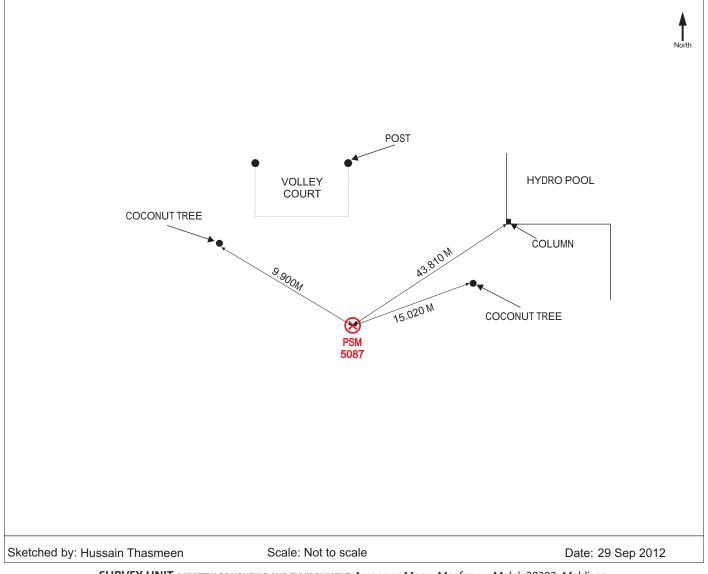

# MINISTRY OF HOUSING AND ENVIRONMENT

Ameenee Magu, Maafannu, Male', 20392, Maldives. Office (PABX): +(960) 3004300, Fax: +(960) 3004301

Email: survey@mhe.gov.mv Web: www.mhe.gov.mv

| CONTROL POINT DETAILS  | Station Number PSM - 5087 |
|------------------------|---------------------------|
| Coordinate Information |                           |
| Geodetic               | Grid                      |
| WGS 84                 | UTM Zone 43               |
|                        | E: 330195.978             |
|                        | N: 433171.994             |
|                        | Orth Height: +1.353       |

Date: 29 Sep 2012 Cocoa Island / Maakunfushi

### Monument description & method of survey:

- Monument Type A with reference to rural area used as mentioned in the guide line.
- Control stations were fixed using primary closed loop traverse around the island.
- This is a reference station.

#### General site condition & access:

Station was fixed in open areas with minimum amount of vegetation and obstacles.

Owner: Cocoa Island By COMO (MAKUNUFUSHI), KAAFU ATOLL