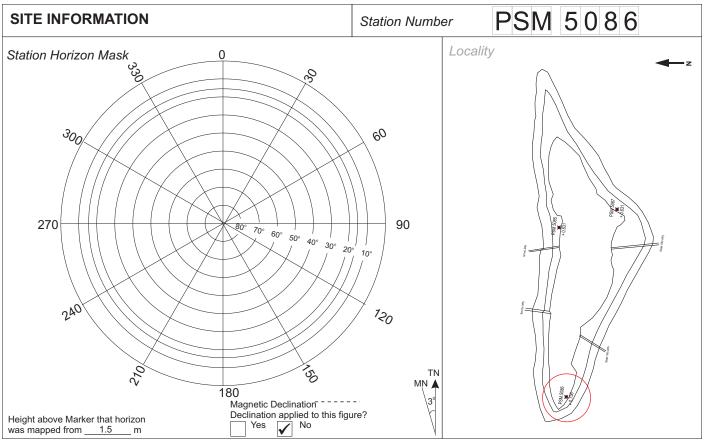

### MINISTRY OF HOUSING AND ENVIRONMENT

Ameenee Magu, Maafannu, Male', 20392, Maldives. Office (PABX): +(960) 3004300, Fax: +(960) 3004301

Email: survey@mhe.gov.mv Web: www.mhe.gov.mv

| CONTROL POINT DETAILS  | Station Number PSM - 5086 |
|------------------------|---------------------------|
| Coordinate Information |                           |
| Geodetic               | Grid                      |
| WGS 84                 | UTM Zone 43               |
|                        | E: 329934.081             |
|                        | N: 433211.981             |
|                        | Orth Height: +1.133       |

Date: 29 Sep 2012 Cocoa Island / Maakunfushi

### Monument description & method of survey:

- Monument Type A with reference to rural area used as mentioned in the guide line.
- Control stations were fixed using primary closed loop traverse around the island.
- This is a reference station.

#### General site condition & access:

Station was fixed in open areas with minimum amount of vegetation and obstacles.

Owner: Cocoa Island By COMO (MAKUNUFUSHI), KAAFU ATOLL