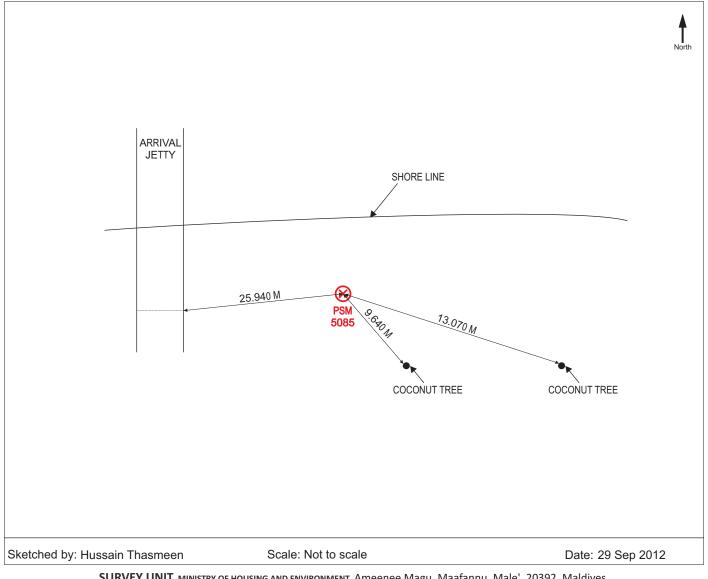

# MINISTRY OF HOUSING AND ENVIRONMENT

Ameenee Magu, Maafannu, Male', 20392, Maldives. Office (PABX): +(960) 3004300, Fax: +(960) 3004301

Email: survey@mhe.gov.mv Web: www.mhe.gov.mv

| CONTROL POINT DETAILS  | Station Number PSM - 5085 |
|------------------------|---------------------------|
| Coordinate Information |                           |
| Geodetic               | Grid                      |
| WGS 84                 | UTM Zone 43               |
| Lat: 3° 55' 5.734"     | E: 330162.414             |
| Long: 73° 28' 13.2312" | N: 433247.779             |
| Ellp Height: -93.63    | Orth Height: +1.178       |

### Monument description & method of survey:

- Monument Type A with reference to rural area used as mentioned in the guide line.
- Control stations were fixed using primary closed loop traverse around the island.
- This station was fixed by GPS.

#### General site condition & access:

Station was fixed in open areas with minimum amount of vegetation and obstacles.

Owner: Cocoa Island By COMO (MAKUNUFUSHI), KAAFU ATOLL